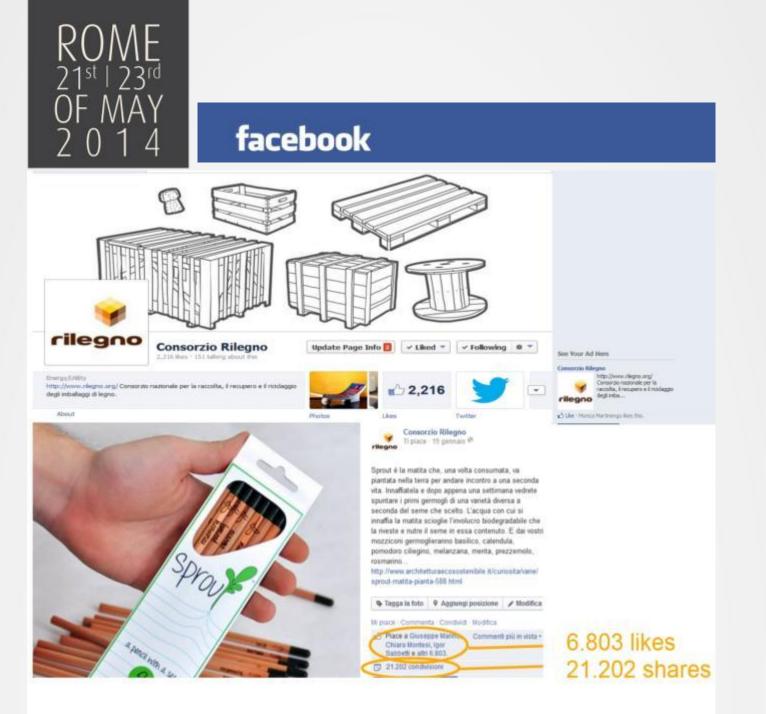

ggi - the national packaging consortium). Rilegno works to secure, rationalize and optimize the salvaging of **all types of wooden packaging waste** throughout Italy.

Rilegno draws up agreements with transfer stations, rationalizes transport and directs all wood waste to recycling, including wood from urban waste collection







## Riciclare imballi offre nuovi orizzonti

www.rilegno.org



Non si può mai dire che cosa diventerà un imballaggio di legno riciciato: materia prima per l'industria del mobile e l'edilizia, energia, pasta cellulosica, il Consorzio Nazionale Rilegno garantisce e assicura il recupero dei rifiuti in legno e la consita destinazione della materia prima all'industria dei ricicijo, evitandone lo smaltimento in discarica.





E contribuiace a creare un mondo nuovo.