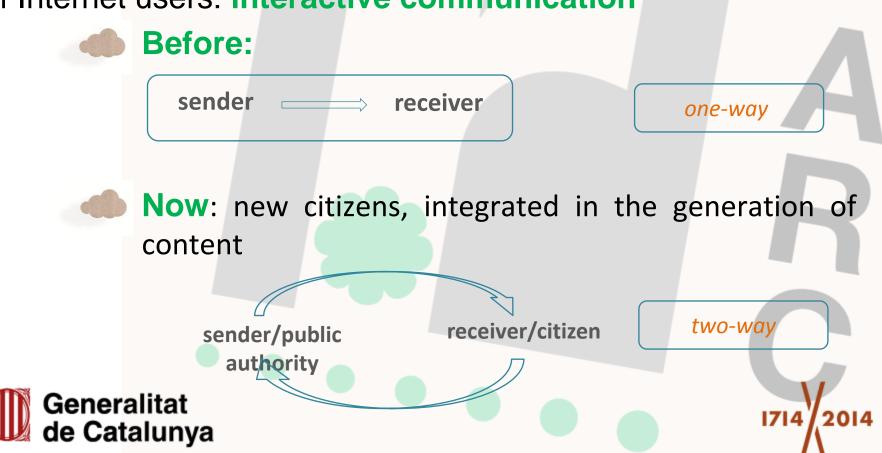

# Institutional communication

We are currently witnessing a shift in the paradigm of communication, a new online approach based on the power of Internet users: interactive communication