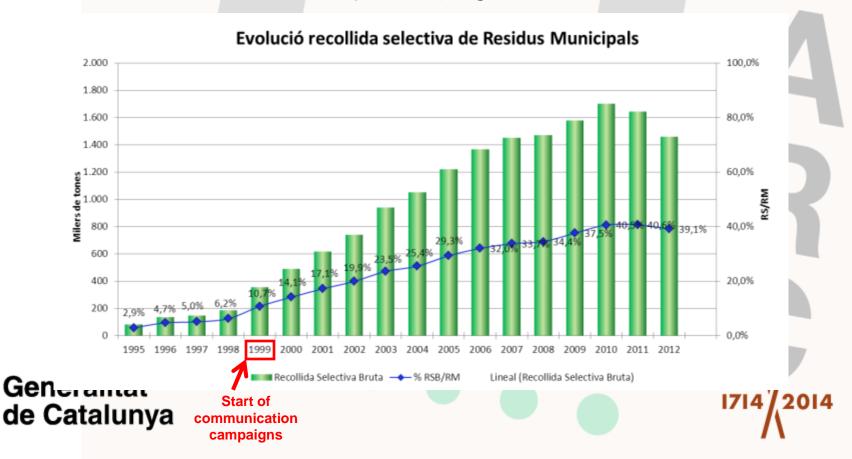

#### **EVOLUTION OF WASTE DATA**

**SELECTIVE COLLECTION:** In 2012 the selective collection was carried out of **39.1%** of the municipal waste generated