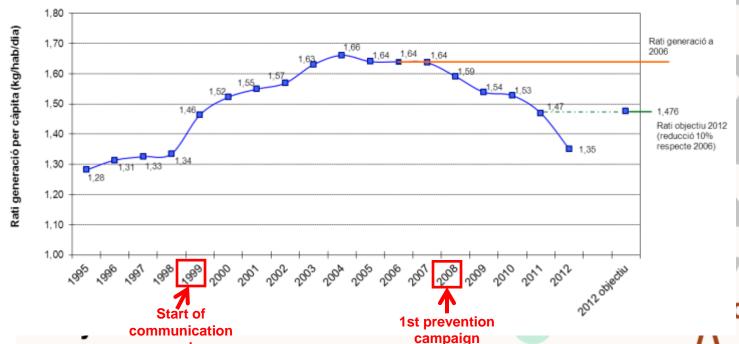

# **RESULTS**

**PREVENTION:** the rate of waste generation per capita per day in 2012 continues to fall

Municipal waste generation is at 1.35 kg/capita/day, below the 2012 target.

campaigns